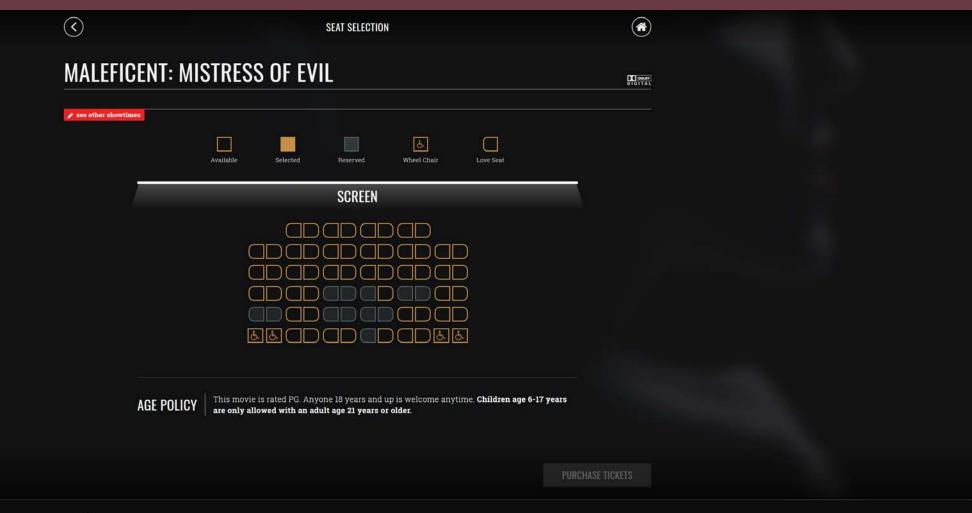

#### **SELECT SEATS**

#### SCREEN

- A 1110 98 76 54 32 1
- B 1110 98 76 54 32 1
- c 1110 98 76 54 32 1