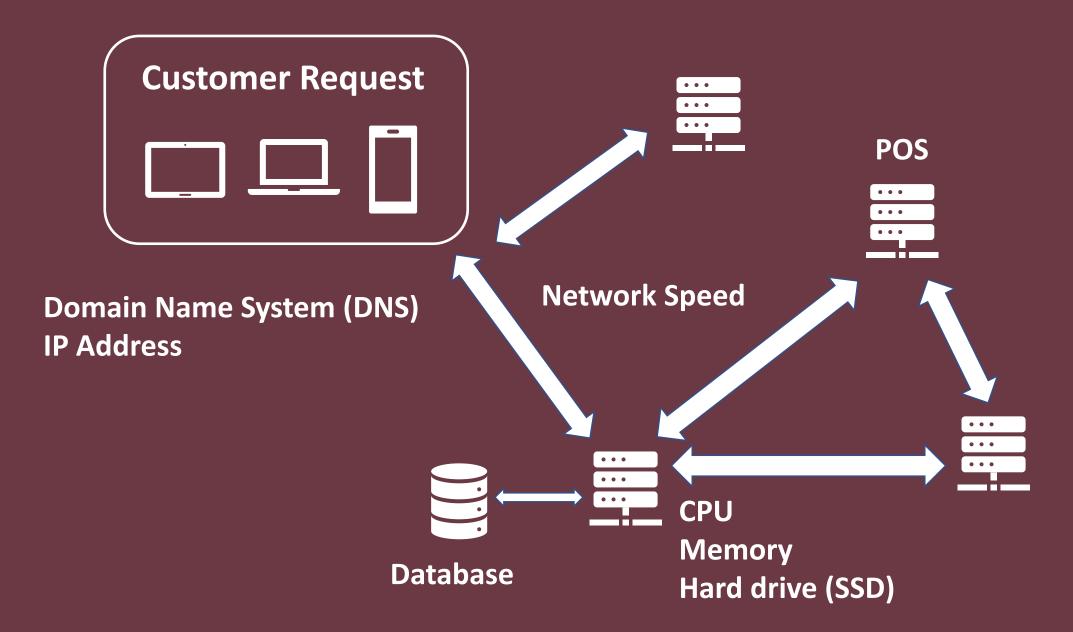

*SELECT SEATS**



### COUNTDOWN

Mon, Nov 4 12:15 PM

2000 I-45 N, Conroe

■ Aud: 4

#### SCREEN

- A 1110 98 76 54 32 1
- B 1110 98 76 54 32 1
- c 1110 98 76 54 32 1

#### **BACK OF THEATER**











#### **HOUSE RULES**

No children under the age of 3 are admitted at any time. Children ages 3-5 will only be admitted into rated G & select PG movies. Guests under the age of 18 must be accompanied by a parent or legal guardian at all times while visiting our





Showtimes

Concessions

### NOW PLAYING | FORUM 6

HENSON











### Theater Toolkit Platform Discussion



### Lesson #1

Don't send out a newsletter to 70,000 people telling them that you are going to release the tickets to the new Star Wars film on you website on Monday at exactly 5:00 pm.

### How does a website work?



### Lesson #2

Don't run your web server on the same connection as your VoIP phone system

# Why does your website crash?

#### **Movies Times**





#### **Find Seats**



### Movie on a specific day



### Specific movie on any day



### Responsive Design



Large Images (total 6 MB)





**Small Images (2 MB)** 

### Lesson #3

Confirm the sizes of your images before you upload them to your website

### Performance











### Native Spanish Speakers by State

| State      | Percentage |
|------------|------------|
| Texas      | 29.5%      |
| California | 28.8%      |
| New Mexico | 28%        |
| Nevada     | 21.1%      |
| Florida    | 20.9%      |
| Arizona    | 20.4%      |

It is estimated by the U.S. Census Bureau that by 2050, the United States will have 138 Million Spani