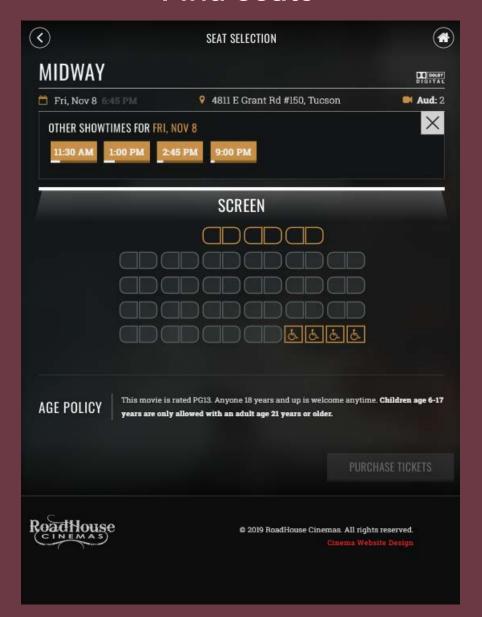

**BACK OF THEATER**











#### **HOUSE RULES**

No children under the age of 3 are admitted at any time. Children ages 3-5 will only be admitted into rated G & select PG movies. Guests under the age of 18 must be accompanied by a parent or legal guardian at all times while visiting our





Showtimes

Concessions

### NOW PLAYING | FORUM 6

HENSON











### Theater Toolkit Platform Discussion



### Lesson #1

Don't send out a newsletter to 70,000 people telling them that you are going to release the tickets to the new Star Wars film on you website on Monday at exactly 5:00 pm.

### How does a website work?



### Lesson #2

Don't run your web server on the same connection as your VoIP phone system

# Why does your website crash?

#### **Movies Times**





#### **Find Seats**



### Movie on a specific day



### Specific movie on any day



### Responsive Design



Large Images (total 6 MB)





**Small Images (2 MB)** 

### Lesson #3

Confirm the sizes of your images before you upload them to your website

### Performance











### Native Spanish Speakers by State

| State      | Percentage |
|------------|------------|
| Texas      | 29.5%      |
| California | 28.8%      |
| New Mexico | 28%        |
| Nevada     | 21.1%      |
| Florida    | 20.9%      |
| Arizona    | 20.4%      |

It is estimated by the U.S. Census Bureau that by 2050, the United States will have 138 Million Spanish speakers.





#### **DETRÁS DEL CINE**









Indisponible

#### **REGLAS DE LA CASA**

No se admiten niños menores de 3 años en ningún momento. Los niños de 3 a 5 año