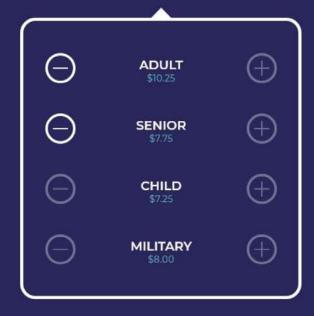

#### **TICKET SELECTION**

2 / 2 TICKETS SELECTED

 TICKETS

 ADULT
 \$10.25

 SENIOR
 \$7.25

 SERVICE FEE
 \$2.50

 TOTAL
 \$20.00

**Showtimes** 