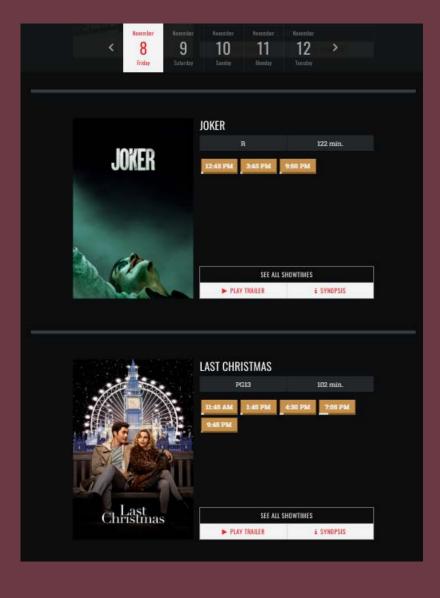

#### **HOUSE RULES**

No children under the age of 3 are admitted at any time. Children ages 3-5 will only be admitted into rated G & select PG movies. Guests under the age of 18 must be accompanied by a parent or legal guardian at all times while visiting our





Showtimes

Concessions

### NOW PLAYING | FORUM 6

HENSON











### Theater Toolkit Platform Discussion



### Lesson #1

Don't send out a newsletter to 70,000 people telling them that you are going to release the tickets to the new Star Wars film on you website on Monday at exactly 5:00 pm.

### How does a website work?



### Lesson #2

Don't run your web server on the same connection as your VoIP phone system

# Why does your website crash?

#### **Movies Times**





#### **Find Seats**



### Movie on a specific day



### Specific movie on any day



### Responsive Design



Large Images (total 6 MB)





**Small Images (2 MB)** 

### Lesson #3

Confirm the sizes of your images before you upload them to your website

### Performance











### Native Spanish Speakers by State

| State      | Percentage |
|------------|------------|
| Texas      | 29.5%      |
| California | 28.8%      |
| New Mexico | 28%        |
| Nevada     | 21.1%      |
| Florida    | 20.9%      |
| Arizona    | 20.4%      |

It is estimated by the U.S. Census Bureau that by 2050, the United States will have 138 Million Spanish speakers.





#### **DETRÁS DEL CINE**









Indisponible

#### **REGLAS DE LA CASA**

No se admiten niños menores de 3 años en ningún momento. Los niños de 3 a 5 años solo serán admitidos en pelíc