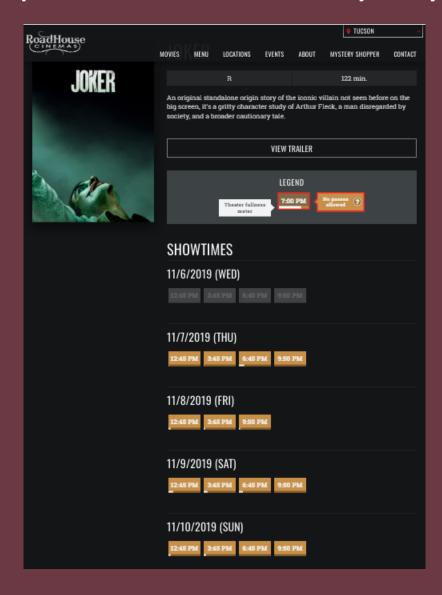

n under the age of 3 are admitted at any time. Children ages 3-5 will only be admitted into rated G & select PG movies. Guests under the age of 18 must be accompanied by a parent or legal guardian at all times while visiting our





Showtimes

Concessions

### NOW PLAYING | FORUM 6

HENSON











### Theater Toolkit Platform Discussion



### Lesson #1

Don't send out a newsletter to 70,000 people telling them that you are going to release the tickets to the new Star Wars film on you website on Monday at exactly 5:00 pm.

### How does a website work?



### Lesson #2

Don't run your web server on the same connection as your VoIP phone system

# Why does your website crash?

#### **Movies Times**





#### **Find Seats**



### Movie on a specific day



### Specific movie on any day



### Responsive Design



Large Images (total 6 MB)





**Small Images (2 MB)** 

### Lesson #3

Confirm the sizes of your images before you upload them to your website

### Performance











### Native Spanish Speakers by State

| State      | Percentage |
|------------|------------|
| Texas      | 29.5%      |
| California | 28.8%      |
| New Mexico | 28%        |
| Nevada     | 21.1%      |
| Florida    | 20.9%      |
| Arizona    | 20.4%      |

It is estimated by the U.S. Census Bureau that by 2050, the United States will have 138 Million Spanish speakers.





#### **DETRÁS DEL CINE**









Indisponible

#### **REGLAS DE LA CASA**

No se admiten niños menores de 3 años en ningún momento. Los niños de 3 a 5 años solo serán admitidos en películas clasificadas G y select PG.