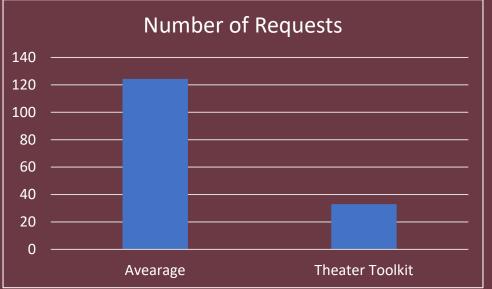

n at all times while visiting our





Showtimes

Concessions

### NOW PLAYING | FORUM 6

HENSON











### Theater Toolkit Platform Discussion



### Lesson #1

Don't send out a newsletter to 70,000 people telling them that you are going to release the tickets to the new Star Wars film on you website on Monday at exactly 5:00 pm.

### How does a website work?



### Lesson #2

Don't run your web server on the same connection as your VoIP phone system

# Why does your website crash?

#### **Movies Times**





#### **Find Seats**



### Movie on a specific day



### Specific movie on any day



### Responsive Design



Large Images (total 6 MB)





**Small Images (2 MB)** 

### Lesson #3

Confirm the sizes of your images before you upload them to your website

### Performance











### Native Spanish Speakers by State

| State      | Percentage |
|------------|------------|
| Texas      | 29.5%      |
| California | 28.8%      |
| New Mexico | 28%        |
| Nevada     | 21.1%      |
| Florida    | 20.9%      |
| Arizona    | 20.4%      |

It is estimated by the U.S. Census Bureau that by 2050, the United States will have 138 Million Spanish speakers.





#### **DETRÁS DEL CINE**









Indisponible

#### **REGLAS DE LA CASA**

No se admiten niños menores de 3 años en ningún momento. Los niños de 3 a 5 años solo serán admitidos en películas clasificadas G y select PG. Los invitados menores de 18 años deben estar acompañados por un padre o tutor legal en todo momento mientras visitan nuestro teatro.

Todos los huéspedes que compren o consuman bebidas alcohólica