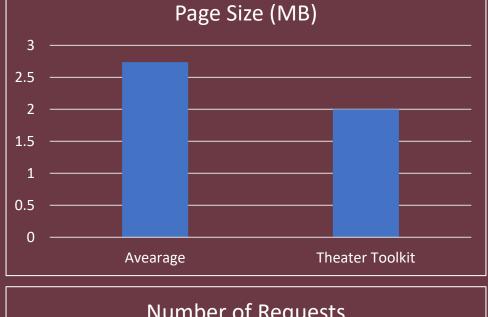

### Responsive Design

Large Images (total 6 MB)

**Small Images (2 MB)** 

### Performance