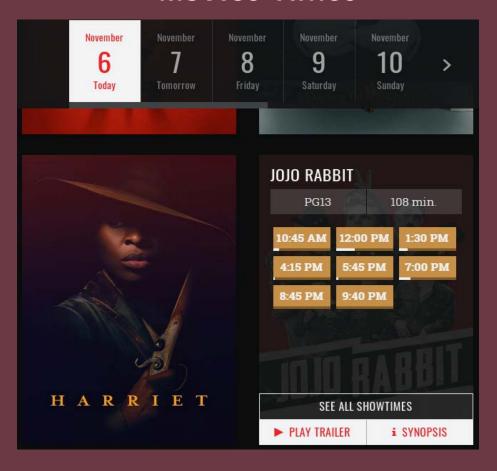

1110 98 76 54 32 1

#### **BACK OF THEATER**











#### **HOUSE RULES**

No children under the age of 3 are admitted at any time. Children ages 3-5 will only be admitted into rated G & select PG movies. Guests under the age of 18 must be accompanied by a parent or legal guardian at all times while visiting our





Showtimes

Concessions

### NOW PLAYING | FORUM 6

HENSON











### Theater Toolkit Platform Discussion



### Lesson #1

Don't send out a newsletter to 70,000 people telling them that you are going to release the tickets to the new Star Wars film on you website on Monday at exactly 5:00 pm.

### How does a website work?



### Lesson #2

Don't run your web server on the same connection as your VoIP phone system

# Why does your website crash?

#### **Movies Times**





#### **Find Seats**



### Movie on a specific day



### Specific movie on any day



### Responsive Design



Large Images (total 6 MB)





**Small Images (2 MB)** 

### Lesson #3

Confirm the sizes of your images before you upload them to your website

### Performance











### Native Spanish Speakers by State

| State      | Percentage |
|------------|------------|
| Texas      | 29.5%      |
| California | 28.8%      |
| New Mexico | 28%        |
| Nevada     | 21.1%      |
| Florida    | 20.9%      |
| Arizona    | 20.4%      |

It is estimated by the U.S. Census Bureau that by 2050, the United States will have 138 Million Spanish speakers.





#### **DETRÁS DEL CINE**









Indisponible

#### **REGLAS DE LA CASA**

No se admiten niños menores de 3 años en ningún moment